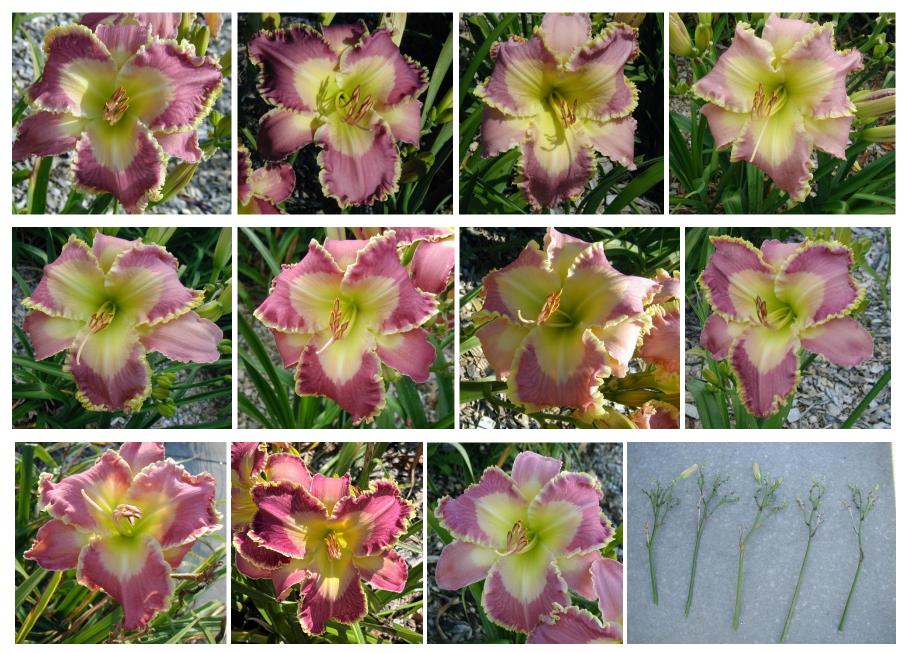

## **COME BY FAITH**

TET 37716 [(Irreconcilable Differences x sdlg 12713) x Minnesota Nice]. 7", 32", 6-way branching (5-7 way in good locations, 4 in a poorer one), 40 buds (32-48 in good locations, 24 in poorer location), M (blooms actually start midway between mid and late mid-season),

Sev, fr, instant rebloom in Minnesota on all large fans, EMO, CMO (even in the low 40's!), great substance that holds in rain. Very hardy with strong scapes. A "blooming machine" that goes on for weeks. Lavender pink bitone with ivory pink watermark; pale lavender and ivory edge; green throat. Can have ruffles and small teeth. Color varies with temperature – from super pale to super intense pink. Fertile both ways.